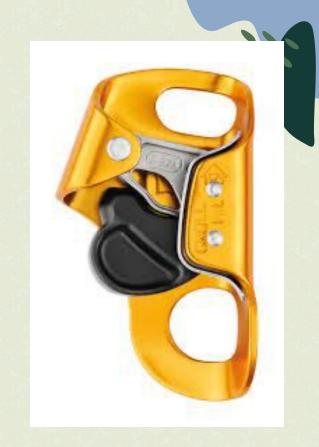

### What is this piece of gear?

0.5 point for *common* name0.5 point for *official* name