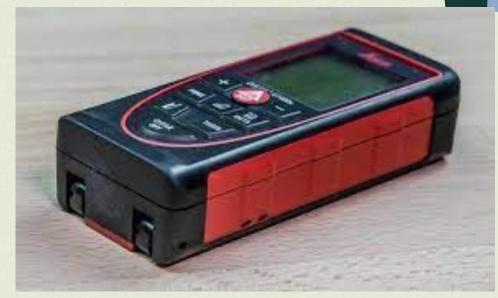

from the beginning of speleology until now.





### In regards to caving, what is a rubbing point?







05

Vertical
Training, Gear,
& Knots



### What is this piece of gear?

0.5 point for *common* name0.5 point for *official* name





# What do you shout before descending or ascending rope?

















### What is this piece of gear?





## What type of ascending system does ASS use?



















### What is this piece of gear?







#### What is this knot?











# Name the two parts of the rope shown.









#### Score Check

Round 3









06

### Survey and Cartography







## What do you never do with cave locations?





# What are the 3-4 members that make up a survey team?



## What is this instrument called?







# What is this instrument called?







# What is this called on a cave map?