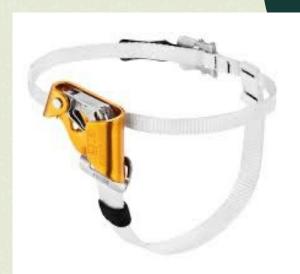

### What is this piece of gear?

0.5 point for *common* name0.5 point for *official* name