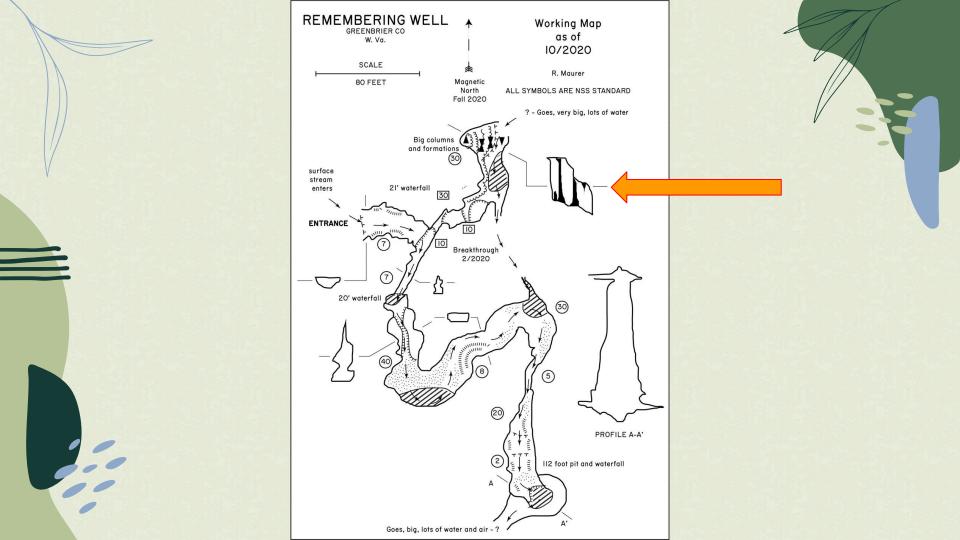

### In regards to caving, what is a rubbing point?







05

Vertical
Training, Gear,
& Knots



### What is this piece of gear?

0.5 point for *common* name0.5 point for *official* name





# What do you shout before descending or ascending rope?

















### What is this piece of gear?





## What type of ascending system does ASS use?



















### What is this piece of gear?







#### What is this knot?











# Name the two parts of the rope shown.









#### Score Check

Round 3









06

### Survey and Cartography







## What do you never do with cave locations?





# What are the 3-4 members that make up a survey team?



## What is this instrument called?







# What is this instrument called?







# What is this called on a cave map?