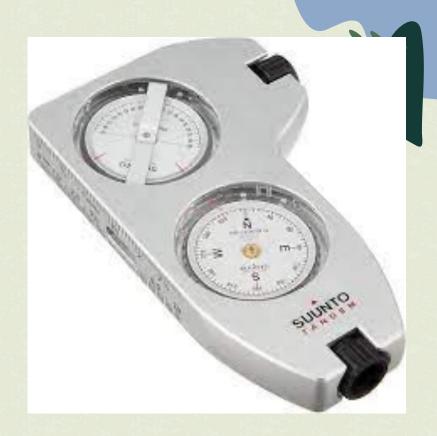

y in the world?





# Name 3 Women BNCs from the beginning of speleology until now.





### In regards to caving, what is a rubbing point?







05

Vertical
Training, Gear,
& Knots



### What is this piece of gear?

0.5 point for *common* name0.5 point for *official* name





# What do you shout before descending or ascending rope?

















### What is this piece of gear?





## What type of ascending system does ASS use?



















### What is this piece of gear?







#### What is this knot?











# Name the two parts of the rope shown.









#### Score Check

Round 3









06

### Survey and Cartography







## What do you never do with cave locations?





# What are the 3-4 members that make up a survey team?



## What is this instrument called?







# What is this instrument called?







# What is this called on a cave map?