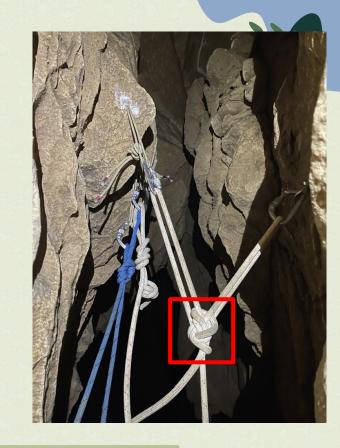

#### What bat is this?











### Score Check

Round 3









04

#### Cool Cave Facts

Kicking yourself for not reading those emails huh?

# What is the name of the only federal cave preservation/conservation law?



### What is the largest cave conservancy in the world?





# Name 3 Women BNCs from the beginning of speleology until now.





### In regards to caving, what is a rubbing point?







05

Vertical
Training, Gear,
& Knots



### What is this piece of gear?

0.5 point for *common* name0.5 point for *official* name





# What do you shout before descending or ascending rope?

















### What is this piece of gear?





## What type of ascending system does ASS use?



















### What is this piece of gear?







#### What is this knot?











# Name the two parts of the rope shown.









#### Score Check

Round 3









06

### Survey and Cartography







## What do you never do with cave locations?





# What are the 3-4 members that make up a survey team?



## What is this instrument called?







# What is this instrument called?







# What is this called on a cave map?