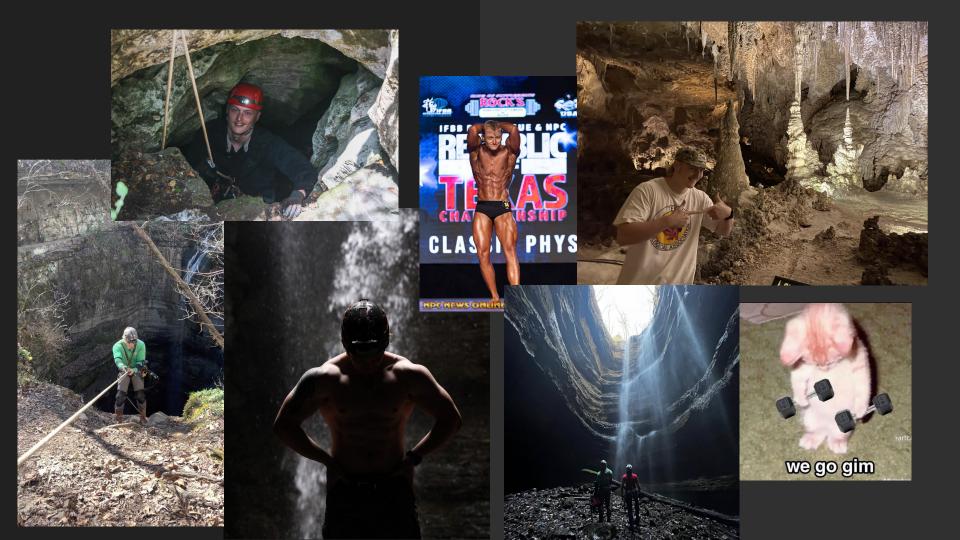

#### JAKOB DENTON VICE PRESIDENT

NORDHEIM TEXAS

RANGELAND WILDLIFE & FISHERIES CO '24
RESEARCH IN ECOLOGY OF SOIL CARBON LAB

ALSO OFFICER IN BODYBUILDING CLUB

GARAGE BLACKSMITH

"THE HORROR FROM BELOW", "CAYE DAD", "COOLEST OFFICER"