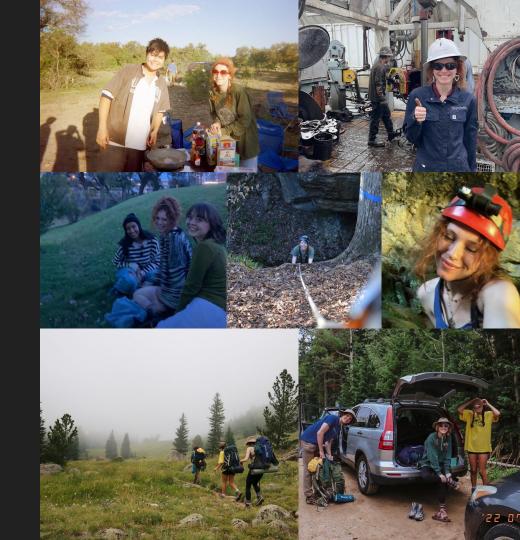

## TAMUSTUPENTS WHO ARE DOWN WITH THE UNDERGROUND

## CAYING IS THE PASTIME OF EXPLORING THE UNDERGROUND

SPELEOLOGY IS THE SCIENTIFIC STUDY OF CAYES

PREKE NS 

HYPE VIDEO HYPE VIDEO

LEGISLATIVE

Me and the boys pulling up to HEB 203 Thursday at 8PM for the weekly ASS meeting (this is our sole source of happiness):