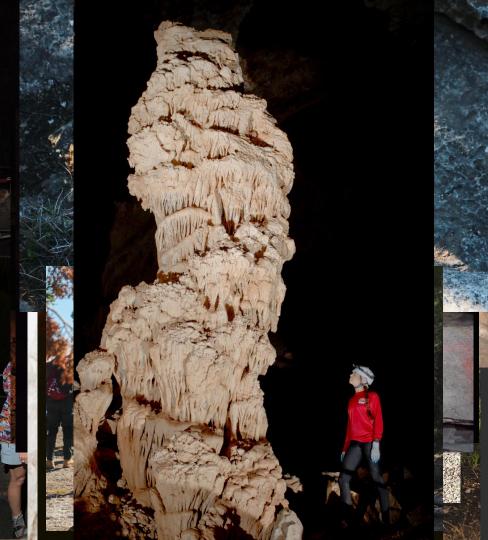

### WHAT IS CAVING & SPELEOLOGY?

## CAYING IS THE PASTIME OF EXPLORING THE UNDERGROUND

SPELEOLOGY IS THE SCIENTIFIC STUDY OF CAYES

PREKE NS 

HYPE VIDEO HYPE VIDEO

LEGISLATIVE

Me and the boys pulling up to HEB 203 Thursday at 8PM for the weekly ASS meeting (this is our sole source of happiness):