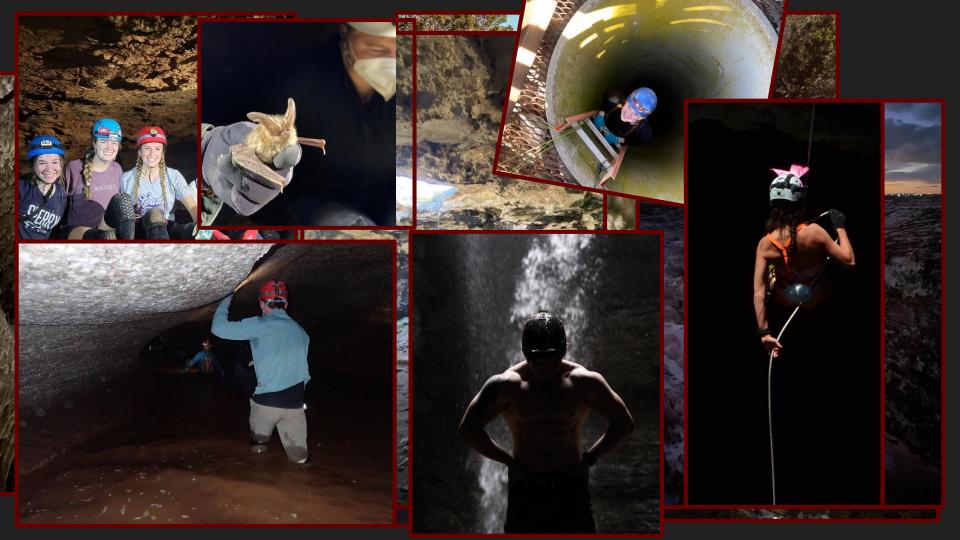

### WHAT IS CAVING & SPELEOLOGY?

## CAYING IS THE PASTIME OF EXPLORING THE UNDERGROUND

SPELEOLOGY IS THE SCIENTIFIC STUDY OF CAYES

PREKE NS 

HYPE VIDEO HYPE VIDEO

LEGISLATIVE

Me and the boys pulling up to HEB 203 Thursday at 8PM for the weekly ASS meeting (this is our sole source of happiness):