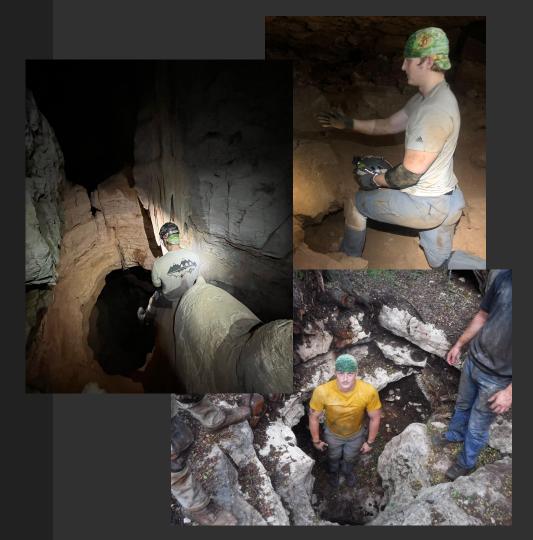

### WHAT IS CAVING & SPELEOLOGY?

## CAYING IS THE PASTIME OF EXPLORING THE UNDERGROUND

SPELEOLOGY IS THE SCIENTIFIC STUDY OF CAYES

PREKE NS 

HYPE VIDEO HYPE VIDEO

LEGISLATIVE

Me and the boys pulling up to HEB 203 Thursday at 8PM for the weekly ASS meeting (this is our sole source of happiness):