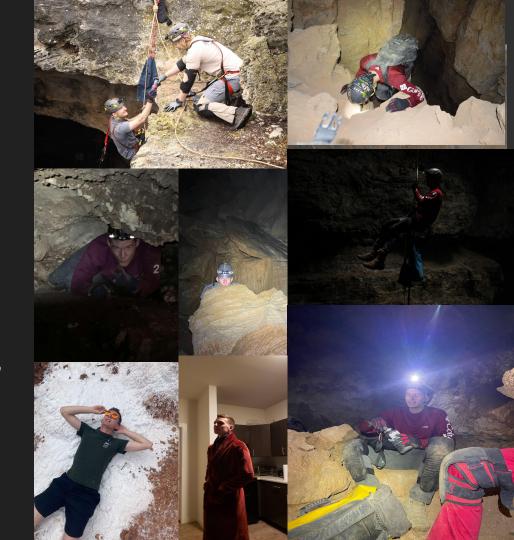

### WHAT IS CAVING & SPELEOLOGY?

## CAYING IS THE PASTIME OF EXPLORING THE UNDERGROUND

SPELEOLOGY IS THE SCIENTIFIC STUDY OF CAYES

PREKE NS 

HYPE VIDEO HYPE VIDEO

LEGISLATIVE

Me and the boys pulling up to HEB 203 Thursday at 8PM for the weekly ASS meeting (this is our sole source of happiness):