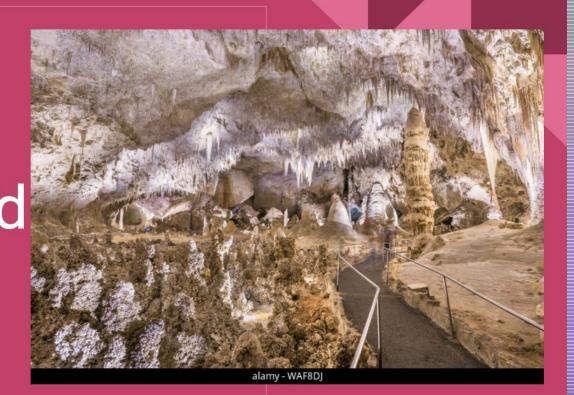

Bag/Pack

Next

Back

Back

t a cavern: Y

O 1 Cave What we just said it was

02 Cavern

A specific type of cave formed in soluble rock with the ability to grow speleothems

**03** Kowalski, Analysis

All caverns are caves, but not all caves are caverns.

Back