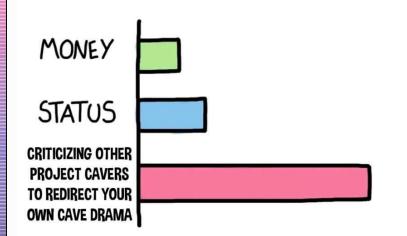

## WHAT GIVES PEOPLE FEELINGS OF POWER

For real tho can anybody explain the difference between romantic and platonic friendship, for someone who has neither,

### rangerairmide

in a romantic relationships you speak latin and your empire falls, and in platonic relationships you speak greek and think about caves

Source: lamdiel

made with mematic

@jamnotanartist\_