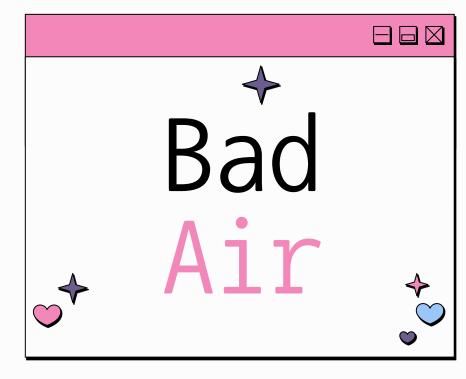

### ${\bf Stop Hotboxing The Bat Mobile.org}$

Back

Ceiling

The lightest gases will gather here

This causes *vertical* caves to be especially dangerous in regards to bad air

**Oft-1ft** The heaviest gases will gather here