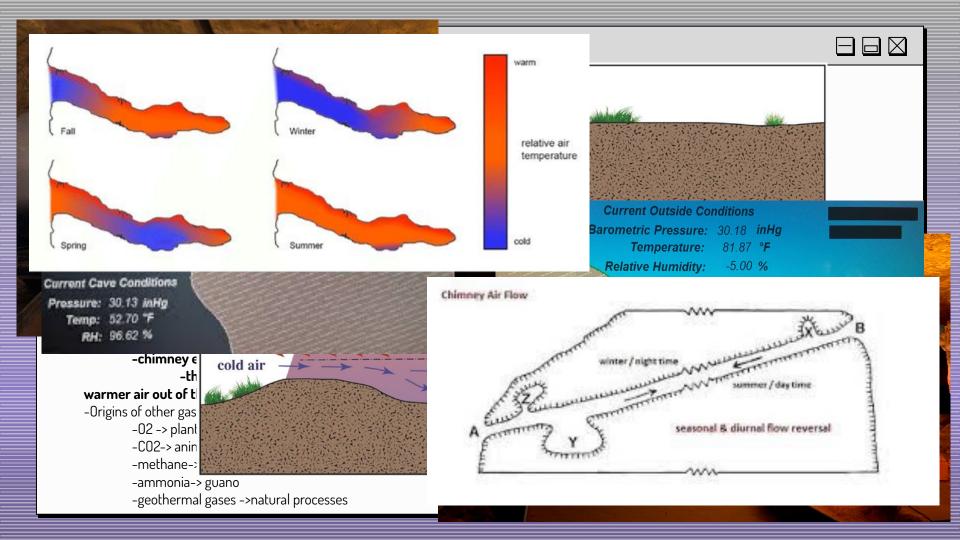

### ${\bf Stop Hotboxing The Bat Mobile.org}$

Back

Ceiling

The lightest gases will gather here

This causes *vertical* caves to be especially dangerous in regards to bad air

**Oft-1ft** The heaviest gases will gather here

## Radon? Monitor Her? I barely know her…

- -naturally occurring radioactive gas that is clear and has no discernible smell
- -originates from the breakdown of radioactive materials in the soil and rock such as uranium and thorium
- -outdoors it disperses easily and poses no risk but indoors radon can have high concentrations and pose health issues
- -many show caves throughout the US monitor radon due to EPA regulations
  - -sets standards of times workers can be exposed in the cave

#### WOHLER CDL 110 CO2-MONITOR

CO2, HUMIDITY AND TEMPERATURE

DELIVERY TIME 1-3 WORKING DAYS, NEW GOODS

The Wöhler CDL 210 CO2 data logger and the Wöhler CDL 110 CO2 data monitor are CD2 measuring devices (colloquially also called CO2 traffic light) for continuous monitoring of the carbon dioxide concentration (in ppm) and other air quality factors.

Determination of the indoor air quality through combination of measurement and identification of:

- The CO<sub>2</sub>-concentration
- The air temperature
- · The air humidity
- For CO<sub>2</sub>-monitoring of:

For Cog-monthring et.

1 Housing squares (confortabliness, humidity problems, etc.)

1 Housing squares (confortabliness, humidity problems, etc.)

219,00

\$219,00

"Relax, Worthington.... As the warm, moist air from the jungle enters the cave, the cool, denser air inside forces it to rise—resulting in turbulence that sounds not unlike heavy breathing."