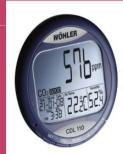

#### WOHLER CDL 110 CO2-MONITOR

CO2, HUMIDITY AND TEMPERATURE

DELIVERY TIME 1-3 WORKING DAYS, NEW GOODS

The Wöhler CDL 210 CO2 data logger and the Wöhler CDL 110 CO2 data monitor are CD2 measuring devices (colloquially also called CO2 traffic light) for continuous monitoring of the carbon dioxide concentration (in ppm) and other air quality factors.

Determination of the indoor air quality through combination of measurement and identification of:

- The CO<sub>2</sub>-concentration
- The air temperature
- · The air humidity
- For CO<sub>2</sub>-monitoring of: