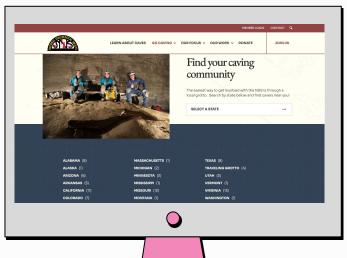

# Are there more student grottos?

- COCK
  - -Central Cavers Of Kentucky
  - -Univeristy of Kentucky affiliate
  - -President: Chelsea Parada (ASS alum)
  - -this is their first year!!!!! Conception NSS Convention 2023- WV
- VPI Cave Club
  - -Virginia Tech
- New Mexico Student Grotto
  - -New Mexico Tech
  - -Cave Mom: Hunter Klein
- West Virginia Student Grotto
  - -West Virginia University
  - -we usually see them on spring break!