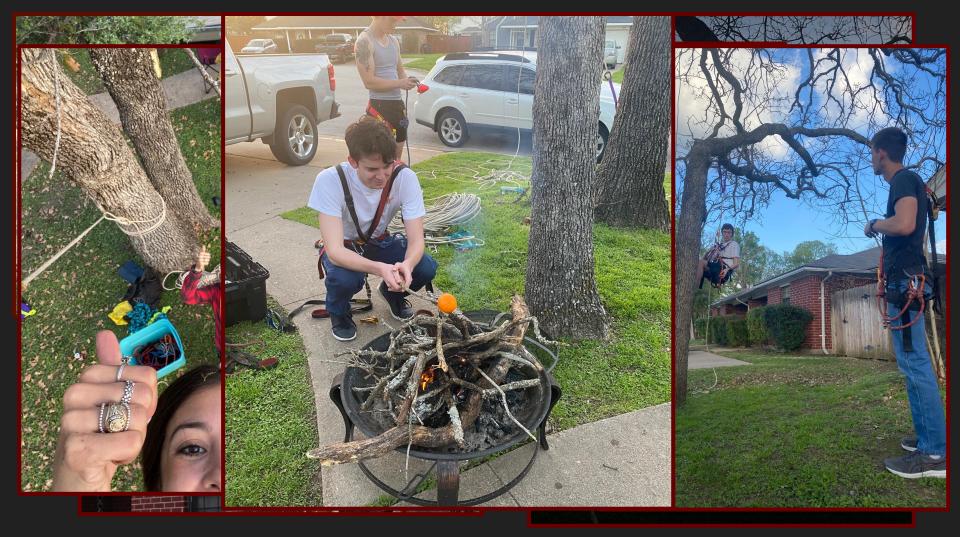

## WHAT IS THE AGGIE GROTTO?

## THE AGGIE GROTIONS A CHAPTER OF THE SPELEQLQGCAL SOCIETY AND AN AFFILATE OF ASS

## what does the aggie grotto do?

## WHAT IS CAVING & SPELEOLOGY?

## CAYING IS THE PASTIME OF EXPLORING THE UNDERGROUND

## SPELEOLOGY IS THE SCIENTIFIC STUDY OF CAYES