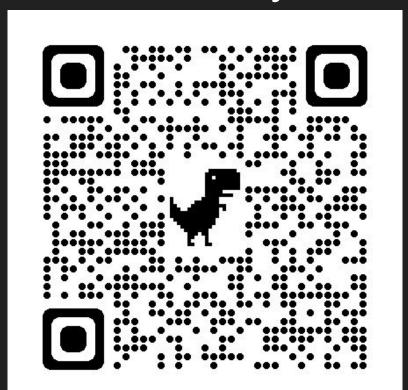

# Whirlpool Cave

Day trips to Austin. Intended for new members! Leaving at 10AM Saturday & Sunday. A \$15 membership to TCMA is required before entering the cave. What is TCMA? Good question.

### Whirlpool Sign-Up QR Code Saturday

### Whirlpool Sign-Up QR Code Sunday