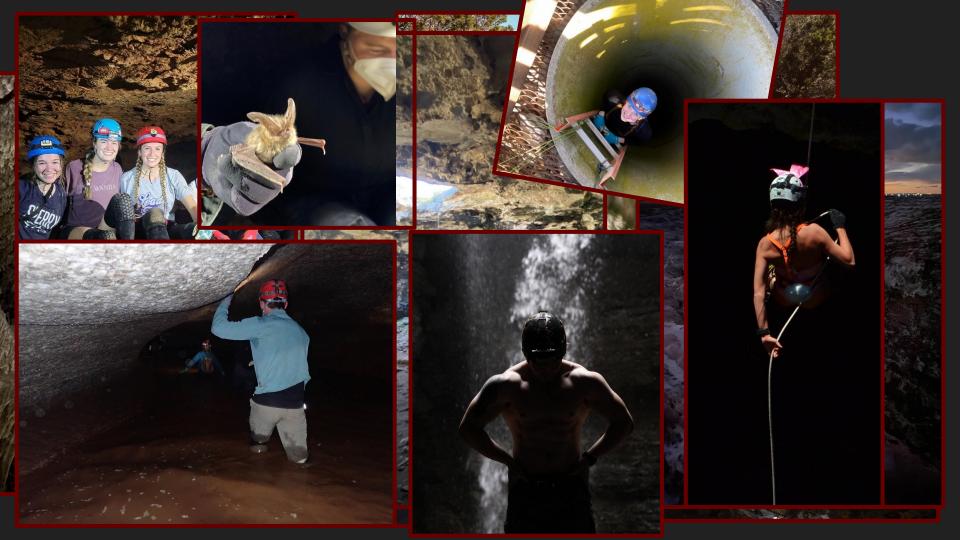

## WHAT IS CAVING & SPELEOLOGY?

## CAYING IS THE PASTIME OF EXPLORING THE UNDERGROUND

## SPELEOLOGY IS THE SCIENTIFIC STUDY OF CAYES