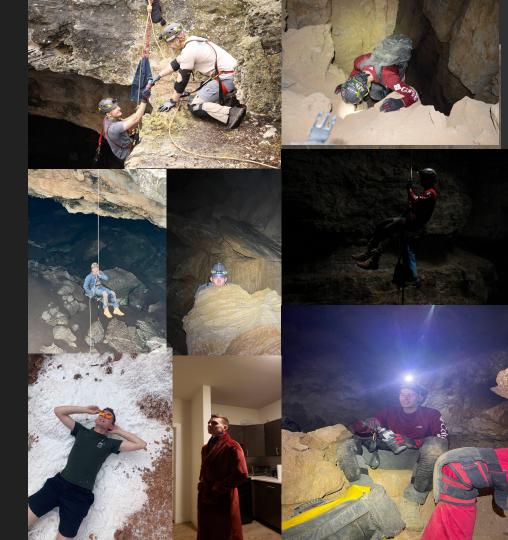

'24-'25

#### HOBBIES: WHITEWATER SPORTS, EVENT PLANNING, GARDENING

FAVORITE CAVE: SOTANO SECRETO #4, TAMAULIPAS MX



### Somerset, Kentucky

### B.S. BIOLOGICAL AND AGDICULTURAL FIGHUMEERING CRCPEDERING OTHER HOBBIES BACKPACKING, CLIMBING, RUNNING, DIVING, TRAVEL

### OVER 100 CAVE TRIPS



### BUSINES MEAT DE LAW MAJOR, ENVIRONMENTAL GEUSCIENCE MINOR DE TIERS PASS E MINOR 4TH YEAR IN ASS, 3RD YEAR AS TREASURER INTERESTREASURE, BACKPACKING, ROCK CLIMBING, GAMING, FASHION



#### FAYORITE CAYE: BLUE SPRINGS, TN

#### FAYORITE ARTISTS: PEACH PIT, CCR, FLEETWOOD MAC, CAAMP, QUEEN, DYORAK

#### ENVIRONMENTAL ENGINEERING & WILDLIFE PART FOLERES SCIENCE POSSIBLE MS IN ECCB ABLVE OFFOLD FOLBLES: PLAY/WRITE MUSIC, HIKING, CAMPING, LANGUAGES, READING, WRITING

#### CLASS OF '22

ST. LOUIS, MO







ALSO IN BODYBUILDING CLUB



GARAGE BLACKSMITH



"THE HORROR FROM BELOW", "CAVE DAD", "COOLEST OFFICER"





# JENNA CRABTREE

PRESIDENT

"All ass or no ass. I don't half-ass."

| 11:01                                                            |                                             | . 11 LTE 🌔             |
|------------------------------------------------------------------|---------------------------------------------|------------------------|
| <b>&lt;</b> 51                                                   | Brother Woman >                             |                        |
| Sunday 10:36 PM                                                  |                                             |                        |
| Bro is there anything you would like me to<br>add for