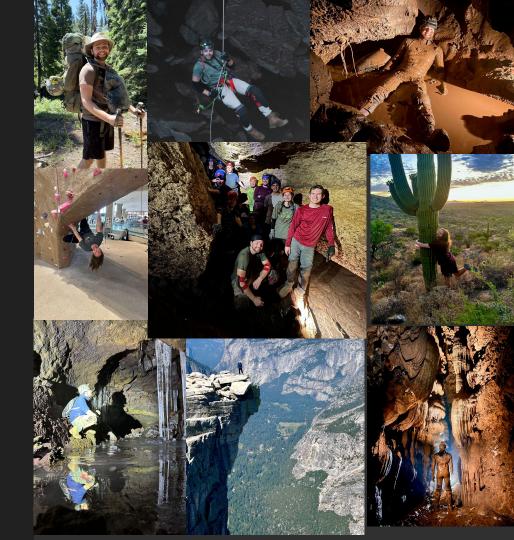

ANPING, SURFING, MUSIC/VINYL, CRAFTING, READING, OBSESSING OVER HARRY SOCIAL PRETER OFFICER

<u>FAVORITE ARTISTS:</u> GRETA VAN FLEET, MOTLEY CRUE, NOAH KAHAN, ZACH BRYAN

FAVORITE CAVE: BLUE SPRING, TN OR HONEY CREEK, TX

FUN FACT: I'VE ACCIDENTALLY PEPPER SPRAYED MYSELF BEFORE





### MECHATRONICS MAJOR-JUNIOR YEAR CLASS OF '25





#### FREDERICKSBURG, TX

### B.S. INDUSTRIAL ENGINEERING MINOR IN EXPRESSION ADDITIONAL ENGINEERING TAMU OPEN ACCESS LABS STUDENT ASSISTANT SAFETY OFFICER TSA TREASURER '24-'25

#### HOBBIES: WHITEWATER SPORTS, EVENT PLANNING, GARDENING

FAVORITE CAVE: SOTANO SECRETO #4, TAMAULIPAS MX



### Somerset, Kentucky

### B.S. BIOLOGICAL AND AGDICULTURAL FIGHUMEERING CRCPEDERING OTHER HOBBIES BACKPACKING, CLIMBING, RUNNING, DIVING, TRAVEL

### OVER 100 CAVE TRIPS



### BUSINES MEAT DE LAW MAJOR, ENVIRONMENTAL GEUSCIENCE MINOR DE TIERS PASS E MINOR 4TH YEAR IN ASS, 3RD YEAR AS TREASURER INTERESTREASURE, BACKPACKING, ROCK CLIMBING, GAMING, FASHION



#### FAYORITE CAYE: BLUE SPRINGS, TN

#### FAYORITE ARTISTS: PEACH PIT, CCR, FLEETWOOD MAC, CAAMP, QUEEN, DYORAK

#### ENVIRONMENTAL ENGINEERING & WILDLIFE PART FOLERES SCIENCE POSSIBLE MS IN ECCB ABLVE OFFOLD FOLBLES: PLAY/WRITE MUSIC, HIKING, CAMPING, LANGUAGES, READING, WRITING

#### CLASS OF '22

ST. LOUIS, MO







ALSO IN BODYBUILDING CLUB



GARAGE BLACKSMITH



"THE HORROR FROM BELOW", "CAVE DAD", "COOLEST OFFICER"





# JENNA CRABTREE

PRESIDENT

"All ass or no ass. I don't half-ass."

| 11:01                                                            |